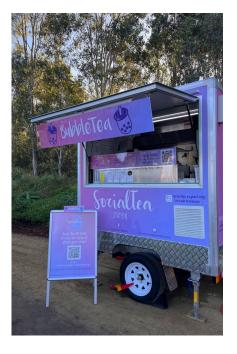

## Trailer Hire Unlimited Bubble Tea!

## **PACKAGE INCLUSIONS:**

- · Trailer Hire
- · Unlimited Bubble Tea Drinks
- A selection of Milk Tea, Fruit Tea flavours + Toppings
- Ice, 360ml Cups + Straws
- SocialTea Server
- Setup + Delivery\* + Pickup\*
- Public Liability Insurance up to \$20million